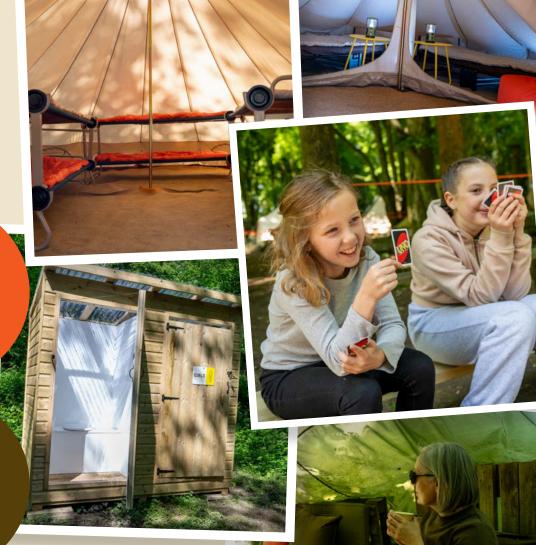

# THE ADVENTURE STARTS WITH OUR ACCOMMODATION

Groups love where they stay on a Rootd Residential! In the warmer months, they get the real camping experience in our spacious bell tents complete with bunk beds, chill out spaces, games and teacher areas. Our woodland pods, decorated with nature murals and dedicated indoor spaces are perfect for getting cosy after a busy day in the outdoors.

## ADVENTURES UNDER CANVAS

IN OUR BELL-TENTED VILLAGE

Teacher
parachute with
fire-pit and
refreshments

Teacher tents
sleep 2 with beds
and individual
sleeping
compartments

Pupil tents sleep 6 on bunk beds

Indoor dining room plus shower / toilet facilities

Night toilets and motionsensored lighting

Chill-out areas with campfire, games and table tennis

www.rootd-adventure.com