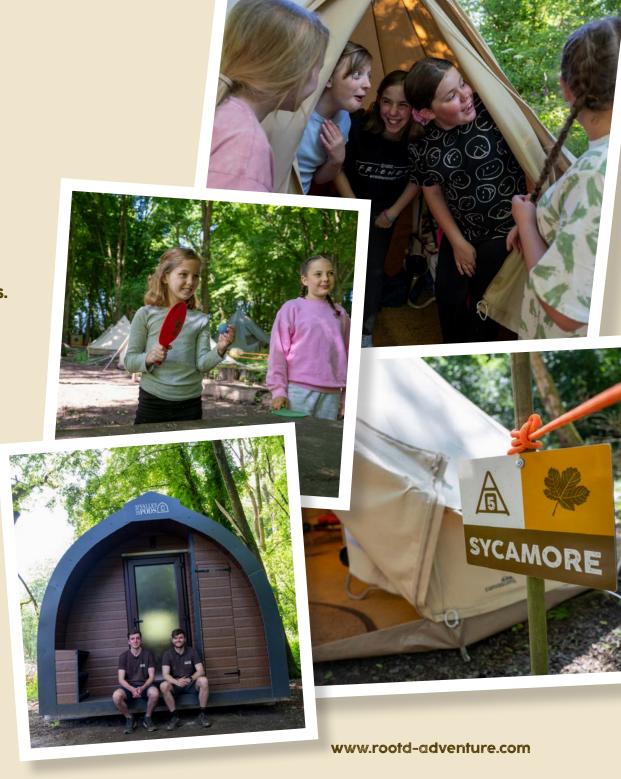

# THE ADVENTURE STARTS WITH OUR ACCOMMODATION

Groups love where they stay on a Rootd Residential! In the warmer months, they get the real camping experience in our spacious bell tents complete with bunk beds, chill out spaces, games and teacher areas. Our woodland pods, decorated with nature murals and dedicated indoor spaces are perfect for getting cosy after a busy day in the outdoors.

## ADVENTURES UNDER CANVAS

IN OUR BELL-TENTED VILLAGE

Teacher
parachute with
fire-pit and
refreshments

Teacher tents
sleep 2 with beds
and individual
sleeping
compartments

Pupil tents sleep 6 on bunk beds

Indoor dining room plus shower / toilet facilities

Night toilets and motionsensored lighting

Chill-out areas with campfire, games and table tennis

www.rootd-adventure.com

### COSY NIGHTS

IN OUR WOODLAND PODS

**\$**\$\$\$

Fullyheated with electrics

Nature murals designed to bring the outside in

Pupil pods sleep 8 on bunk beds

Dedicated indoor dining room and toilet facilities