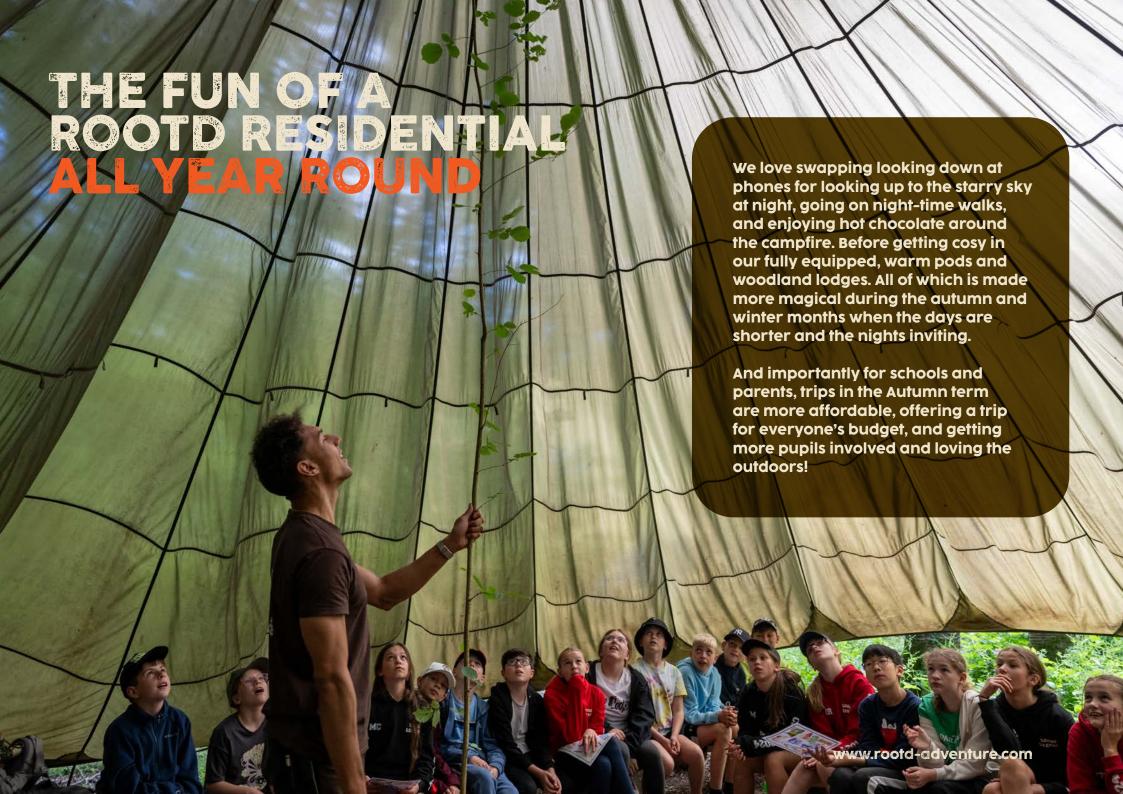

# THE ADVENTURE STARTS WITH OUR ACCOMMODATION

Groups love where they stay on a Rootd Residential! In the warmer months, they get the real camping experience in our spacious bell tents complete with bunk beds, chill out spaces, games and teacher areas. Our woodland pods, decorated with nature murals and dedicated indoor spaces are perfect for getting cosy after a busy day in the outdoors.

## ADVENTURES UNDER CANVAS

IN OUR BELL-TENTED VILLAGE

Teacher
parachute with
fire-pit and
refreshments

Teacher tents
sleep 2 with beds
and individual
sleeping
compartments

Pupil tents sleep 6 on bunk beds

Indoor dining room plus shower / toilet facilities

Night toilets and motionsensored lighting

Chill-out areas with campfire, games and table tennis

www.rootd-adventure.com

### COSY NIGHTS

IN OUR WOODLAND PODS

**\$**\$\$\$

Fullyheated with electrics

Nature murals designed to bring the outside in

Pupil pods sleep 8 on bunk beds

Dedicated indoor dining room and toilet facilities