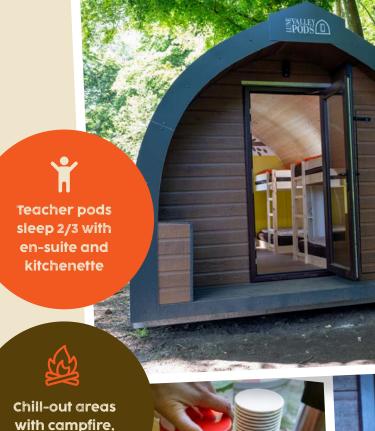

# THE ADVENTURE STARTS WITH OUR ACCOMMODATION

Groups love where they stay on a Rootd Residential! In the warmer months, they get the real camping experience in our spacious bell tents complete with bunk beds, chill out spaces, games and teacher areas. Our woodland pods, decorated with nature murals and dedicated indoor spaces are perfect for getting cosy after a busy day in the outdoors.

### COSY NIGHTS

IN OUR WOODLAND PODS

**\$**\$\$\$

Fullyheated with electrics

Nature murals designed to bring the outside in

Pupil pods sleep 8 on bunk beds

Dedicated indoor dining room and toilet facilities